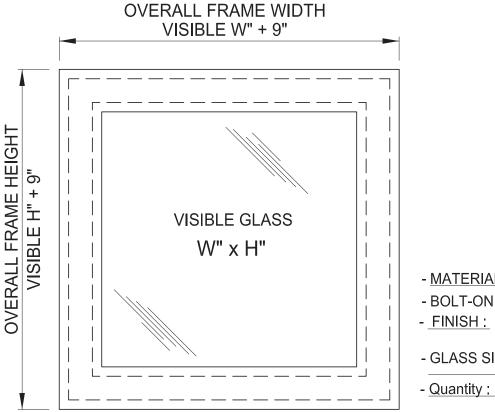

## **SPECIFICATIONS**

Frame 14 GA. Cold Rolled Steel

ASTM A1008 / A1008M

Paint Prime Painted

Glass Fire-Rated Laminated Glazing

Size Up to 4,200 sq. inches

(Width and Height Restrictions per Glazing Manufacturer)

## **OPTIONS**

Frame 14 GA. Stainless Steel

Type 316L ASTM A240 / A240M

Frame Type Welded or Bolted

Paint Baked Enamel or Matte SS
Customizations Size, Features, Welding
Angle, Extended Flange,

Dead Light Cover, Mullion