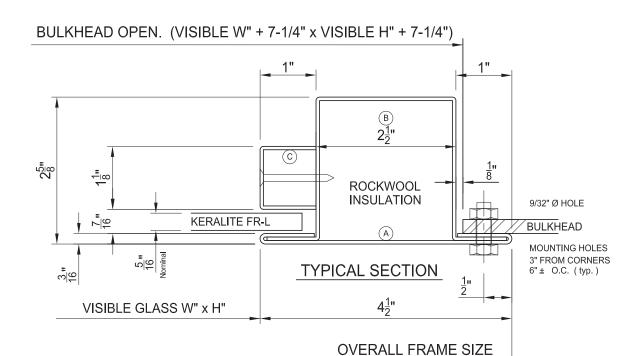

## **SPECIFICATIONS**

Frame 14 GA. Cold Rolled Steel

ASTM A1008 / A1008M

Paint Prime Painted

Glass Fire-Rated Laminated Glazing

Size Up to 4,200 sq. inches

(Width and Height Restrictions per Glazing Manufacturer)

## **OPTIONS**

Frame 14 GA. Stainless Steel

Type 316L ASTM A240 / A240M

Frame Type Welded or Bolted

Paint Baked Enamel or Matte SS
Customizations Size, Features, Welding
Angle, Extended Flange,

Dead Light Cover, Mullion